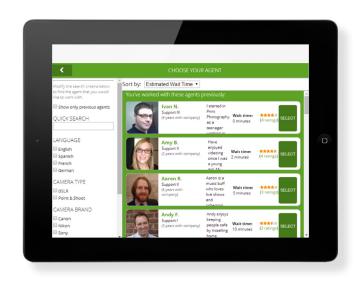

# Shift control to the customer with Social Customer Service.

Empower customers to shop for a service experience like they do consumer goods online. Let them choose the agent who can best serve them.

A Perfect Match

Rise above the ordinary to deliver an exceptional customer experience.