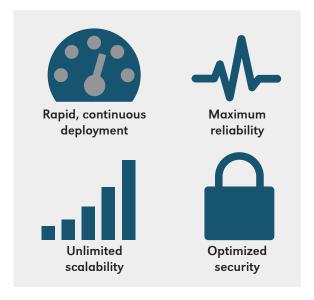

### Benefit from the latest in distributed cloud technology.

What does the distributed cloud mean for the contact center? Fast, continuous access to new functionality with zero downtime.

Fault tolerance is built in and fully automated. Scalability is without bounds. Security is no longer a concern. You have everything you need to move business forward guickly and confidently.