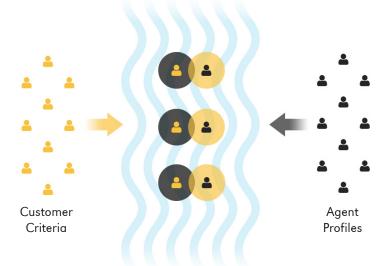

## Personalize the experience with PureMatch.

Look at the real needs of your customers by matching their unique criteria to a corresponding agent profile. Connect them with the best possible agent – every time.